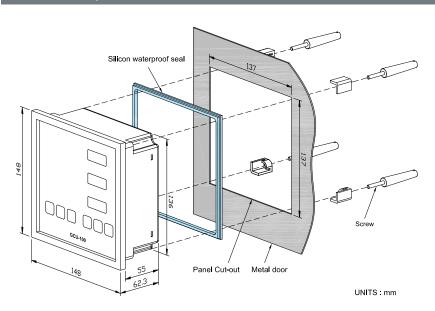

## Mechanical Specifications

#### Physical Specifications

**Panel Cut-Out** 137.0 x 137.0 +/-0.5 mm Dimension 147.8 (L) x 147.8 (W) x 62.3 (H) mm Weight

604 g +/-2%

KUTAI ELECTRONICS INDUSTRY CO., LTD.

TEL: +886-7-8121771 FAX: +886-7-8121775 Website: www.kutai.com.tw Headquarters: No.3, Lane 201, Chien Fu St., Chyan Jenn Dist., Kaohsiung 80664, TAIWAN