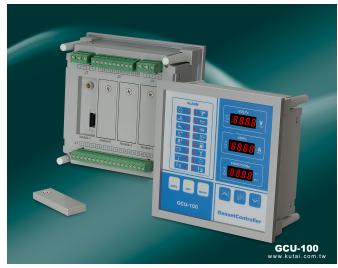

# GCU-100

#### Automatic Genset Control and Protection Module

#### **Features**

- Micro-processor auto control & protection
- Three sets of high illuminating LED display suitable for indoor and outdoor
- Full function modularized design for easy installation
- All functions setting can be done directly on GCU-100 no need for PC
- All settings are recorded into the internal (EEPROM) and protected from erasure even without battery
- Optional USB / RS485 / Ethernet remote communication functions
- Free APP for monitor and operate your ATS & genset directly from your smart phone
- Easy to understand graphical warning signals
- Din rail terminal for easy installation
- IP65 waterproof front panel